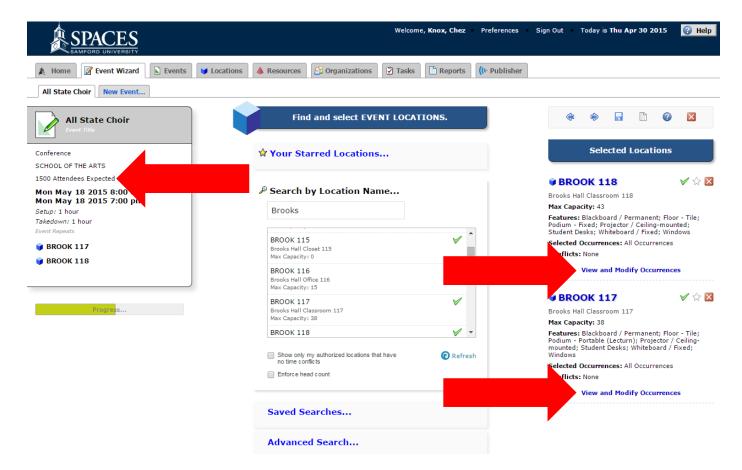

## My event has a large number of people coming to campus but they will not all be in one place at the same time. How do I enter this in SPACES?

- Enter the total amount of attendees expected on the headcount section for your event
- When you get to the locations section of the event wizard, choose the rooms you'd like to use
- Once you've chosen the rooms, click the link called "View and Modify Occurrences" under each room and enter the headcount for that room only
- Repeat this for each room you are requesting